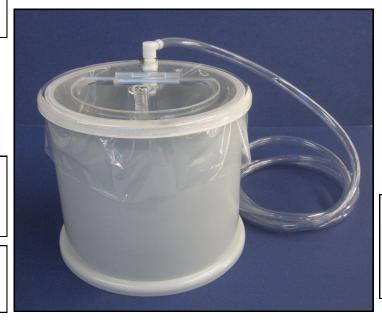

#### Door

- Place animals in chamber without losing CO2.
- Provides for ultra quick animal

The Cleanest CO2 Induction Chamber on the Market!

## **Delivery Tube Within Chamber**

Fills chamber from bottom, decrease induction time, "more humane".

#### Quick Connect w/valve

Closes when disconnected, keeps CO<sub>2</sub> in tube and chamber.

### 7' Tube

Easily connects to CO<sub>2</sub> source.

# Clear Acrylic Top

Easy to see animals in chamber.

#### **Solid Sides**

Prevents viewing of animals during the process.

#### **Small Foot Print**

9" diameter, easy to keep on bench.

#### **Disposable Bag Liner**

- Animal feces & urine remain in bag with animal.
- Chamber is always clean.

CO<sub>2</sub> Chamber Cat #: COIC

Includes: See thru acrylic lid with door & quick connect w/ valve, 7' tubing, 50 disposable insert bags.