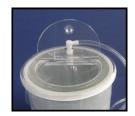

#### Door

- Place animals in chamber without losing CO2.
- Provides for ultra quick animal

The Cleanest CO2 Induction Chamber on the Market!

# Clear Acrylic Top

Easy to see animals in chamber.

#### Quick Connect w/valve

Closes when disconnected, keeps CO<sub>2</sub> in tube and chamber.