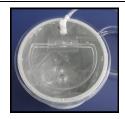

#### **Disposable Bag Liner**

- Animal feces & urine remain in bag with animal.
- Chamber is always clean.

CO<sub>2</sub> Chamber Cat #: COIC

Includes: See thru acrylic lid with door & quick connect w/ valve, 7' tubing, 50 disposable insert bags.

Cat #: COBL Disposable Bag Liner (50 bags/pk)

Use w/ CO2 Chamber.

Animal Identification and Marking Systems, Inc.

Voice 607.324.6752 • www.animalid.com

All text and graphic are © 2012 by Animal Identification and Marking Systems, Inc., All rights reserved. No text or graphics may be copied or used without the written permission from Animal Identification and Marking Systems, Inc.