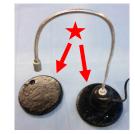

## Attach to Stereotaxic Base.

Unique magnetic base/puck system holds the lab light firmly on the base in any location.

## Attach to Wall

Unique magnetic base/puck system allows the lab light to attach to non-metallic surfaces.

Ultra Bright LED on 10" Flex Arm.

Stereotaxic

Light

- Ultra Strong Magnetic Base/ Puck System to Anchor Light on Non-Metallic Surfaces.
- Attaches Directly to Metallic Surfaces.
- Universal Power Supply (110-220 V).
- Small Base (1 %" dia.)