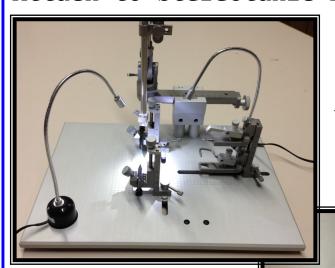

## Stereotaxic LED Light

## Attach to Wall

Unique magnetic base/puck system allows the lab light to attach to non-metallic surfaces.

Ultra Bright LED on 10" Flex Arm.

Stereotaxic

Light

- Ultra Strong Magnetic Base/ Puck System to Anchor Light on Non-Metallic Surfaces.
- Attaches Directly to Metallic Surfaces.
- Universal Power Supply (110-220 V).
- Small Base (1 %" dia.)