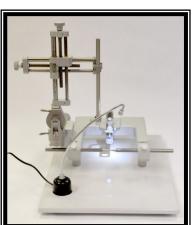

## Attach to Stereotaxic Base.

Unique magnetic base/puck system holds the lab light firmly on the base in any location.