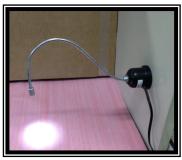

## Attach to Wall

Unique magnetic base/puck system allows the lab light to attach to non-metallic surfaces.

Ultra Bright LED on 10" Flex Arm.

Stereotaxic

Light

- Ultra Strong Magnetic Base/ Puck System to Anchor Light on Non-Metallic Surfaces.
- Attaches Directly to Metallic Surfaces.
- Universal Power Supply (110-220 V).
- Small Base (1 %" dia.)