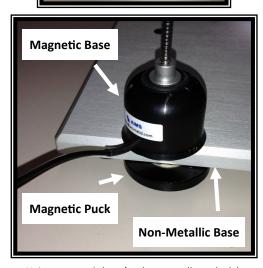

## Attach to Stereotaxic Base.

Unique magnetic base/puck system holds the lab light firmly on the base in any location.

## Attach to Wall

Unique magnetic base/puck system allows the lab light to attach to non-metallic surfaces.

Ultra Bright LED on 10" Flex Arm.

Stereotaxic

Light

- Ultra Strong Magnetic Base/ Puck System to Anchor Light on Non-Metallic Surfaces.
- Attaches Directly to Metallic Surfaces.
- Universal Power Supply (110-220 V).
- Small Base (1 %" dia.)