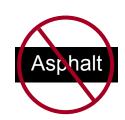

DTW1—Dissection Tray (9" x 6½" x 1")

"Blue Wax" dissection trays uses a completely environmentally safe wax product. Unlike the "Black Wax" most commonly used in other dissection trays. "Black Wax" dissection trays commonly list toxic chemicals and fire, health & reactivity hazards.