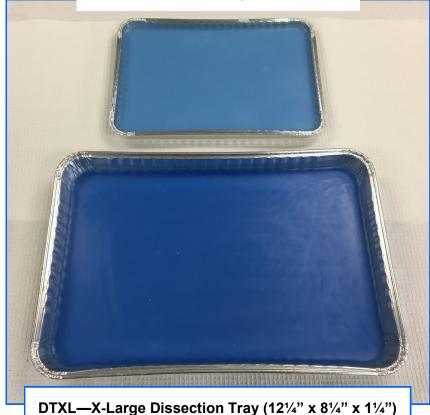

## "Blue Wax" Dissection Trays

DTW1—Dissection Tray (9" x 6½" x 1")

"Blue Wax" dissection trays uses a completely environmentally safe wax product. Unlike the "Black Wax" most commonly used in other dissection trays. "Black Wax" dissection trays commonly list toxic chemicals and fire, health & reactivity hazards.

Use with AIMS Procedure/Dissection Boards

Cat#: DTW1 AIMS Dissection Tray (9" x 6.5" x 1")

Cat#: DTXL AIMS X-Large Dissection Tray (121/4" x 81/4" x 11/4")

P: 607.324.6752

F: 607.324.6752

aimsLabProducts.com