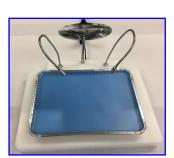

Use with AIMS Procedure/Dissection Boards

Cat#: DTW1 AIMS Dissection Tray (9" x 6.5" x 1")

Cat#: DTXL AIMS X-Large Dissection Tray (121/4" x 81/4" x 11/4")

P: 607.324.6752

F: 607.324.6752

aimsLabProducts.com