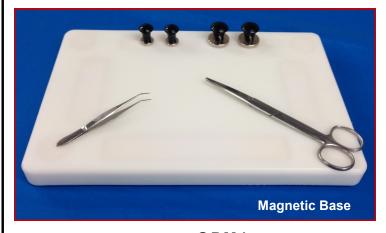

Magnetic Base System.

GPM1 Grace Procedure/Dissection Board w/ Magnetic Base System

Non-skid feet for added stability. Size: 12" (L) x 8" (W). Includes Magnetic Base System.

GPS1 Grace Procedure/Dissection Board