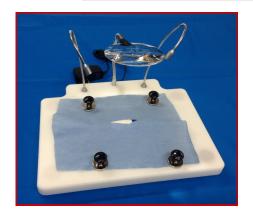

## Grace Procedure / Dissection Boards

Cat# Description

GPM2 Grace Procedure/Dissection Board w/ LED, Magnifier, & Magnetic Base System

Two Flexible LED lights - provides direct illumination with no shadows and no heat. Flex arm, non-obstructive rimless magnifying glass (main lens: 2.3X, inset lens: 4.0X). (Allows continuous eye contact with object when moving into magnification area). Non-skid feet for added stability. Universal input power supply (100 – 240 VAC, 50-60 Hz). Size: 12" (L) x 9.5" (W). <u>Includes Magnetic</u>

Base System.

GPS2 Grace Procedure/Dissection Board w/ LED, & Magnifier

Two Flexible LED lights - provides direct illumination with no shadows and no heat. Flex arm, non-obstructive rimless magnifying glass (main lens: 2.3X, inset lens: 4.0X). (Allows continuous eye contact with object when moving into magnification area). Non-skid feet for added stability. Universal input power supply (100 – 240 VAC, 50-60 Hz). Size: 12" (L) x 9.5" (W). Does <u>not</u> include