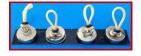

### Accessories for Magnetic Base System

LED Light, Magnifier, Drape Holders, Limb Restraints

Large Magnetic Drape Holders Set of 4 Cat#: **GDHL** 

Small Magnetic Drape Holders Set of 4 Cat#: **GDHS** 

Magnetic Limb Restraints, Set of 4 Cat#: **GLR1**  Magnetic Ultra Bright LED Light Universal input power supply (100 – 240 VAC, 50-60 Hz) Cat#: **GLED** 