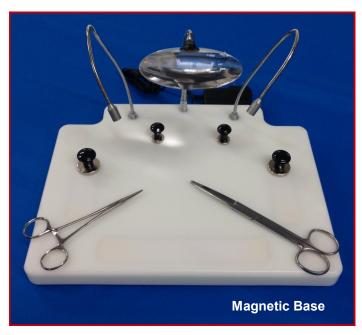

## Grace Procedure / Dissection Boards

Cat# Description

GPM2 Grace Procedure/Dissection Board w/ LED, Magnifier, & Magnetic Base System

Two Flexible LED lights - provides direct illumination with no shadows and no heat. Flex arm, non-obstructive rimless magnifying glass (main lens: 2.3X, inset lens: 4.0X). (Allows continuous eye contact with object when moving into magnification area). Non-skid feet for added stability. Universal input power supply (100 – 240 VAC, 50-60 Hz). Size: 12" (L) x 9.5" (W). <u>Includes Magnetic</u>

Base System.

GPS2 Grace Procedure/Dissection Board w/ LED, & Magnifier

Two Flexible LED lights - provides direct illumination with no shadows and no heat. Flex arm, non-obstructive rimless magnifying glass (main lens: 2.3X, inset lens: 4.0X). (Allows continuous eye contact with object when moving into magnification area). Non-skid feet for added stability. Universal input power supply (100 – 240 VAC, 50-60 Hz). Size: 12" (L) x 9.5" (W). Does <u>not</u> include