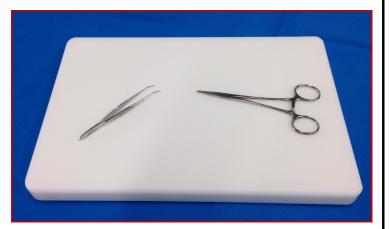

Magnetic Base System.

GPM1 Grace Procedure/Dissection Board w/ Magnetic Base System

Non-skid feet for added stability. Size: 12" (L) x 8" (W). Includes Magnetic Base System.

GPS1 Grace Procedure/Dissection Board

Non-skid feet for added stability. 12" (L) x 8" (W). Does not include Magnetic Base System.

Grace Boards are made of 1" thick High Density Polyethylene (HDPE) excellent chemical resistance.