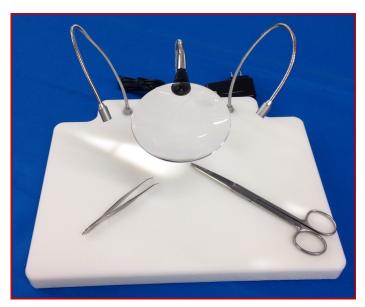

Base System.

GPS2 Grace Procedure/Dissection Board w/ LED, & Magnifier

Two Flexible LED lights - provides direct illumination with no shadows and no heat. Flex arm, non-obstructive rimless magnifying glass (main lens: 2.3X, inset lens: 4.0X). (Allows continuous eye contact with object when moving into magnification area). Non-skid feet for added stability. Universal input power supply (100 – 240 VAC, 50-60 Hz). Size: 12" (L) x 9.5" (W). Does <u>not</u> include

Magnetic Base System.

GPM1 Grace Procedure/Dissection Board w/ Magnetic Base System

Non-skid feet for added stability. Size: 12" (L) x 8" (W). Includes Magnetic Base System.

GPS1 Grace Procedure/Dissection Board