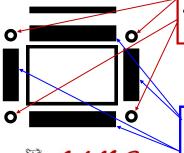

Corner magnets for holding metal accessories.

### **Magnetic Base System**

Recessed Steel Bars for use with magnetic accessories.