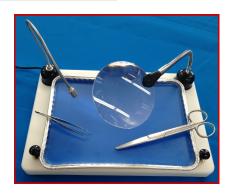

Magnetic Base System.

GPM1 Grace Procedure/Dissection Board w/ Magnetic Base System

Non-skid feet for added stability. Size: 12" (L) x 8" (W). Includes Magnetic Base System.

GPS1 Grace Procedure/Dissection Board

Non-skid feet for added stability. 12" (L) x 8" (W). Does not include Magnetic Base System.

Grace Boards are made of 1" thick High Density Polyethylene (HDPE) excellent chemical resistance.