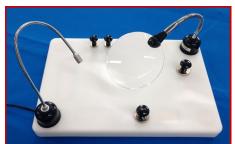

### Accessories for Magnetic Base System

LED Light, Magnifier, Drape Holders, Limb Restraints

Large Magnetic Drape Holders Set of 4 Cat#: **GDHL** 

Small Magnetic Drape Holders Set of 4 Cat#: **GDHS** 

Magnetic Limb Restraints, Set of 4 Cat#: **GLR1**  Magnetic Ultra Bright LED Light Universal input power supply (100 – 240 VAC, 50-60 Hz) Cat#: **GLED** 

Magnetic Magnifier, (main lens: 2.3X, inset lens: 4.0X). Cat#: **GMAG** 

Blue Wax Dissection Tray 9" x 6.5" Cat#: **GBDT** 

AMS 607.324.6752 www.aimsLabProduct.com info@aimsLabProducts.com