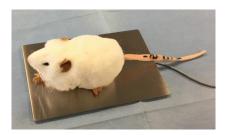

## Prevent **<u>Hypothermia</u>** during <u>surgery</u>, <u>post-surgery recovery</u> & <u>anesthesia induction</u>.

Warming Plate Temp Range ~31°C • ~35°C • ~45°C

- **USE:** Use under animal during surgery & post surgery to prevent hypothermia. Place in induction chamber during anesthesia to prevent hypothermia.
  - Small enough to place under animals during <u>stereotaxic surgery</u>.
- Can be place on bench or in cage.
- Non-skid feet for added stability.
- HD power supply with universal input for use in any country (100 240 VAC, 50-60 Hz).
- Size: 7" X 4", Stainless Steel.