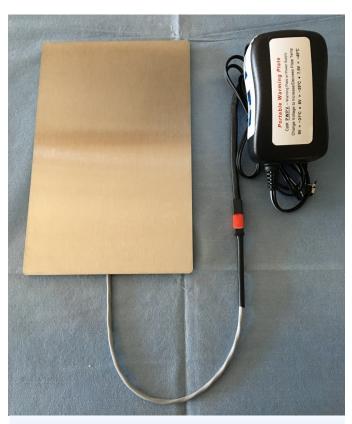

## Prevent **<u>Hypothermia</u>** during <u>surgery</u>, <u>post-surgery recovery</u> & <u>anesthesia induction</u>.

Warming Plate Temp Range ~31°C • ~35°C • ~45°C

- **USE:** Use under animal during surgery & post surgery to prevent hypothermia. Place in induction chamber during anesthesia to prevent hypothermia.
  - Small enough to place under animals during <u>stereotaxic surgery</u>.
- Can be place on bench or in cage.
- Non-skid feet for added stability.
- HD power supply with universal input for use in any country (100 240 VAC, 50-60 Hz).
- Size: 7" X 4", Stainless Steel.

Cat#: **PWPV** Portable Warming Plate w/ Variable Power Supply