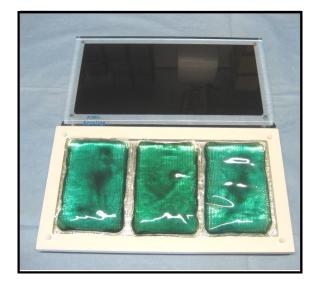

## **Thermo Controlled Recovery Pad**

## Animal Recovery Made <u>Simple</u> and <u>Easy</u> !

- Convenient size 13.5" (L) x 7.5" (w)
- 3 Space Gels for continuous heat.
- 4 Space Blankets to retain heat.
- Thermo Reflector and Turbo Heat Sink to maximize heat transfer.
- Non-skid feet for added stability.
- Fits into a standard 18 (L) x 9 (W) shoe box cage.

## Ultra-Safe Thermo Regulation

- will not over heat animal
- will not burn animal
- no electricity used

Place animal on pad for recovery.

Recovery pad will provide over 2 hrs. of Thermo-Regulation.

ORDER: <u>TCRP</u>