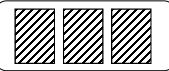

## **Location of Warming Elements Under Stainless Steel Plate**

Small Chamber Full-Floor Warming

WCS0 / WCS4 WCS8 / WCS9

Large Chamber, Full-Floor Warming

Cat # WCL0 / WCL4 WCL8 / WCL9

Large Chamber, Half-Floor Warming

Cat# Description

Small Chamber 7" x 11" x 5", Full-Floor Warming

~30°C Single Temp Small Warming/Induction Chamber WCS0 WCS4 ~34°C Single Temp Small Warming/Induction Chamber WCS8 ~38°C Single Temp Small Warming/Induction Chamber WCS9 Variable Temp Small Warming/Induction Chamber\*