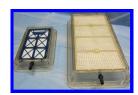

Filter Top: Allows animal to fully recover in chamber while unattended. Includes membrane for sealing filter top and outlet port to exhaust gas when used as an induction chamber.

## Warming Chamber

Std. Small Shoe Box Cage, 7" x 11" x 5", Std. Large Shoe Box Cage, 10" x 19" x 8". Inlet/Outlet Port for Gas Anesthetic When Used As An Induction Chamber. Heavy Duty Power Packs Provide Preset Temp. Universal Input (110-220 V) for use in any country. Warming Element Sealed Under Stainless Steel Floor. Bedding Material Can Be Used In Cage.