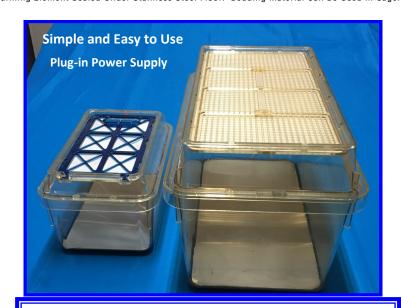

## "Singl<mark>e Temp Warming/Induction Cha</mark>mber"

Post-Surgery Warming Chamber \* Pre-Surgery Warming Induction Chamber

607.324.6752 aims@animalid.com

Warming/Induction Chamber provides continuous warmth to animals being anaesthetized before surgery or recovering from surgery.

Filter Top: Allows animal to fully recover in chamber while unattended. Includes membrane for sealing filter top and outlet port to exhaust gas when used as an induction chamber.

## Warming Chamber

Std. Small Shoe Box Cage, 7" x 11" x 5", Std. Large Shoe Box Cage, 10" x 19" x 8". Inlet/Outlet Port for Gas Anesthetic When Used As An Induction Chamber. Heavy Duty Power Packs Provide Preset Temp. Universal Input (110-220 V) for use in any country. Warming Element Sealed Under Stainless Steel Floor. Bedding Material Can Be Used In Cage.