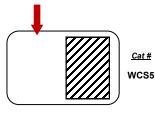

Small Chamber 7" x 11" x 5", Half-Floor Warming WCS5 Variable Temp Small Warming/Induction Chamber\*

Large Chamber 10" x 19" x 8", Full-Floor Warming

WCL0 ~30°C Single Temp Large Warming/Induction Chamber WCL4 ~34°C Single Temp Large Warming/Induction Chamber WCL8 ~38°C Single Temp Large Warming/Induction Chamber