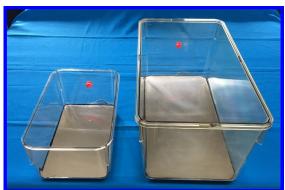

## Warming Chamber

Std. Small Shoe Box Cage, 7" x 11" x 5", Std. Large Shoe Box Cage, 10" x 19" x 8". Inlet/Outlet Port for Gas Anesthetic When Used As An Induction Chamber. Heavy Duty Power Packs Provide Preset Temp. Universal Input (110-220 V) for use in any country. Warming Element Sealed Under Stainless Steel Floor. Bedding Material Can Be Used In Cage.

Cat# Description

Small Chamber 7" x 11" x 5", Full-Floor Warming

~30°C Single Temp Small Warming/Induction Chamber WCS0 WCS4 ~34°C Single Temp Small Warming/Induction Chamber WCS8 ~38°C Single Temp Small Warming/Induction Chamber WCS9 Variable Temp Small Warming/Induction Chamber\*

Small Chamber 7" x 11" x 5", Half-Floor Warming WCS5 Variable Temp Small Warming/Induction Chamber\*

Large Chamber 10" x 19" x 8", Full-Floor Warming

WCL0 ~30°C Single Temp Large Warming/Induction Chamber WCL4 ~34°C Single Temp Large Warming/Induction Chamber WCL8 ~38°C Single Temp Large Warming/Induction Chamber