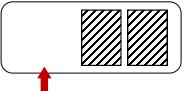

Small Chamber Half-Floor Warming

Cat #

Small Chamber 7" x 11" x 5", Half-Floor Warming WCS5 Variable Temp Small Warming/Induction Chamber\*

Large Chamber 10" x 19" x 8", Full-Floor Warming

WCL0 ~30°C Single Temp Large Warming/Induction Chamber WCL4 ~34°C Single Temp Large Warming/Induction Chamber WCL8 ~38°C Single Temp Large Warming/Induction Chamber